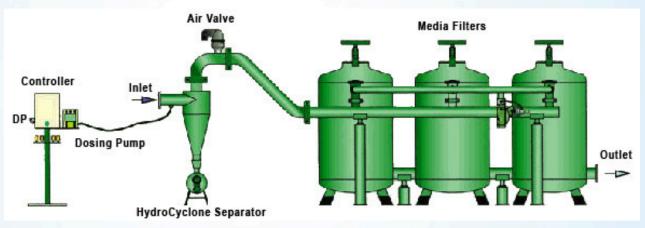

# **Iron Removal Systems**

Iron Removal Systems Diagram

Iron removal systems are designed to eliminate dissolved and particulate iron from water, typically using oxidation, precipitation, and filtration techniques. These systems are crucial for improving water quality, preventing staining, and reducing the negative impacts of iron on plumbing and appliances.

#### **Processes:**

1. Oxidation

- Converts soluble ferrous iron (Fe<sup>2+</sup>) into insoluble ferric iron (Fe<sup>3+</sup>) using:
- Aeration
- Oxidizing agents (e.g., chlorine, ozone, potassium permanganate)
- 2. Precipitation
- Ferric iron forms solid particles that settle out of water.
- 3. Filtration
  - Removes iron particles using:
  - Sand filters
  - Activated carbon filters
  - Iron-specific media (e.g.: Brim)

#### **System Components & Features:**

- Aeration Chambers
- Oxidizing Agents
- Filtration Vessels
- Backwashing Mechanism
- Regeneration Options