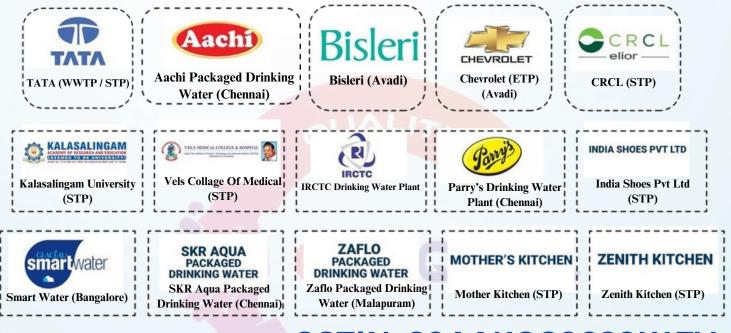

filters
  - Activated carbon filters
  - Iron-specific media (e.g.: Brim)

### Media:

- Catalytic media that enhances iron oxidation
- Requires no chemicals if sufficient dissolved oxygen is present
- Long-lasting and low-maintenance

#### **System Components & Features:**

- Aeration Chambers
- Oxidizing Agents
- Filtration Vessels
- Backwashing Mechanism
- Regeneration Options

#### **Benefits:**

- Aeration Chambers
- Oxidizing Agents
- Filtration Vessels
- Backwashing Mechanism
- Regeneration Options



#### **Iron Removal Systems**

## **Turnkey Projects:**

- Packaged Drinking Water Plant (PDWP)
- Carbonated Soft Drink Plant (CSD)
- Goli Soda Plant
- Sewage Treatment Plant
- Effluent Treatment Plant (ZLD)
- Flavoured Water Plant









# THANK YOU



## **Our Valuable Clients**



# GSTIN: 29AAKCC9828K1ZV

# **Contact Us :**





info@coequalservices.org

## www.coequalinfotech.org

1st Floor, A, Block, Sarovar Mansion, 101, Dodda Banaswadi Main Rd, Annaiah Reddy Layout, Banaswadi, Bengaluru, Karnataka 560043