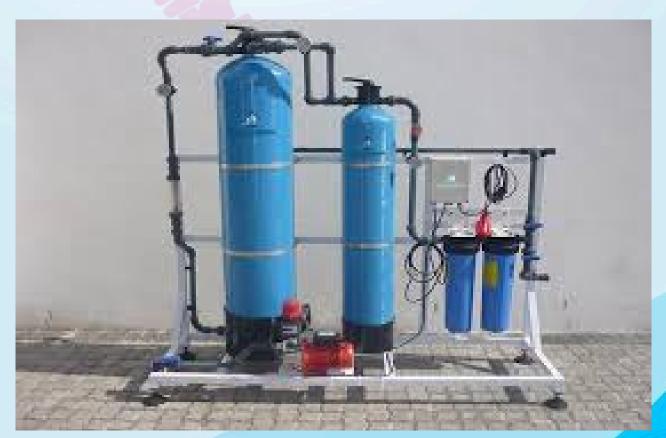

# **Iron Removal Systems**

Iron Removal Systems Diagram

Iron removal systems are designed to eliminate dissolved and particulate iron from water, typically using oxidation, precipitation, and filtration techniques. These systems are crucial for improving water quality, preventing staining, and reducing the negative impacts of iron on plumbing and appliances.

#### **System Components & Features:**

- Aeration Chambers
- Oxidizing Agents
- Filtration Vessels
- Backwashing Mechanism
- Regeneration Options